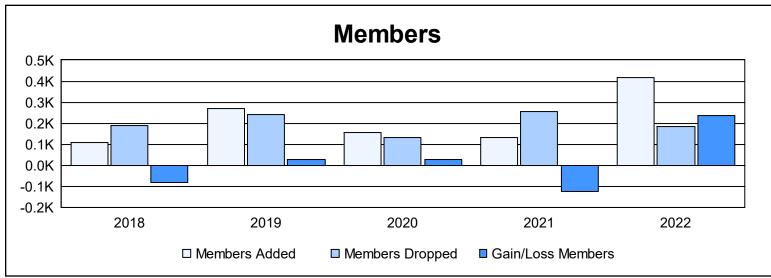

District 117 A

As of June 2022 Cumulative

| Year      | New<br>Clubs | Dropped<br>Clubs | Gain/<br>Loss<br>Clubs | New<br>Members | Charter<br>Members | Reinstate<br>Members | Transfer<br>Members | Total<br>Member<br>Added | Total<br>Members<br>Dropped | Gain/<br>Loss<br>Members |
|-----------|--------------|------------------|------------------------|----------------|--------------------|----------------------|---------------------|--------------------------|-----------------------------|--------------------------|
| 2017-2018 | 1            | 4                | -3                     | 75             | 25                 | 1                    | 7                   | 108                      | 190                         | -82                      |
| 2018-2019 | 3            | 2                | 1                      | 126            | 104                | 25                   | 16                  | 271                      | 243                         | 28                       |
| 2019-2020 | 2            | 0                | 2                      | 91             | 55                 | 2                    | 8                   | 156                      | 130                         | 26                       |
| 2020-2021 | 1            | 6                | -5                     | 63             | 43                 | 2                    | 23                  | 131                      | 257                         | -126                     |
| 2021-2022 | 9            | 0                | 9                      | 151            | 252                | 6                    | 9                   | 418                      | 184                         | 234                      |
| Average   | 3            | 2                | 1                      | 101            | 96                 | 7                    | 13                  | 217                      | 201                         | 16                       |