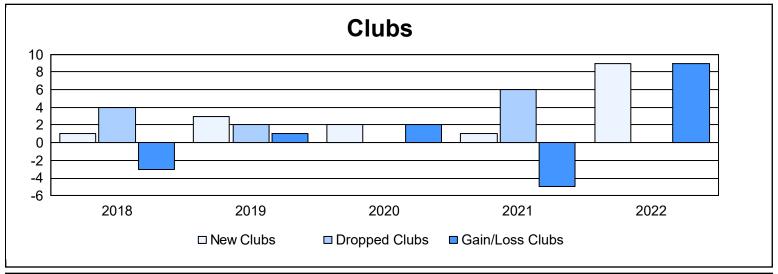

District 117 A

As of June 2022 Cumulative

| Year      | New<br>Clubs | Dropped<br>Clubs | Gain/<br>Loss<br>Clubs | New<br>Members | Charter<br>Members | Reinstate<br>Members | Transfer<br>Members | Total<br>Member<br>Added | Total<br>Members<br>Dropped | Gain/<br>Loss<br>Members |
|-----------|--------------|------------------|------------------------|----------------|--------------------|----------------------|---------------------|--------------------------|-----------------------------|--------------------------|
| 2017-2018 | 1            | 4                | -3                     | 75             | 25                 | 1                    | 7                   | 108                      | 190                         | -82                      |
| 2018-2019 | 3            | 2                | 1                      | 126            | 104                | 25                   | 16                  | 271                      | 243                         | 28                       |
| 2019-2020 | 2            | 0                | 2                      | 91             | 55                 | 2                    | 8                   | 156                      | 130                         | 26                       |
| 2020-2021 | 1            | 6                | -5                     | 63             | 43                 | 2                    | 23                  | 131                      | 257                         | -126                     |
| 2021-2022 | 9            | 0                | 9                      | 151            | 252                | 6                    | 9                   | 418                      | 184                         | 234                      |
| Average   | 3            | 2                | 1                      | 101            | 96                 | 7                    | 13                  | 217                      | 201                         | 16                       |